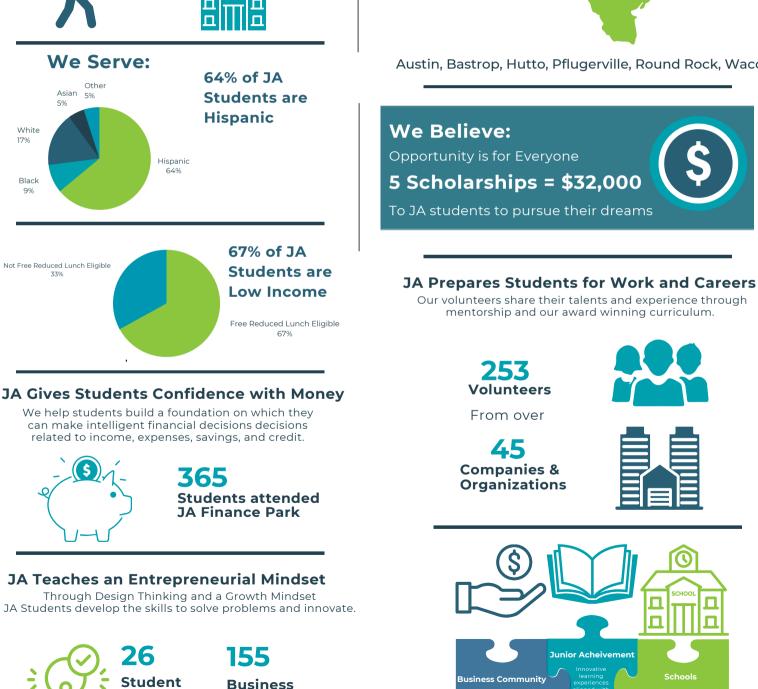

20

School locations  $\bigcirc$ 

We reach more than:

Run

Companies

Pitch

Presentations

3.500 Students

in 2022-2023

Achievement<sup>™</sup> of Central Texas

Junior

Austin, Bastrop, Hutto, Pflugerville, Round Rock, Waco